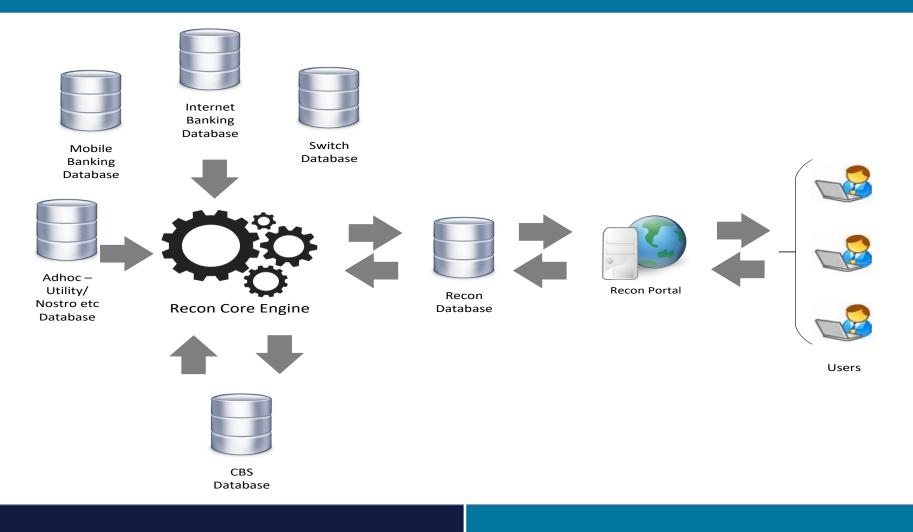

### **Reconciliation System High Level Solution Architecture**

# Architectural Workflow