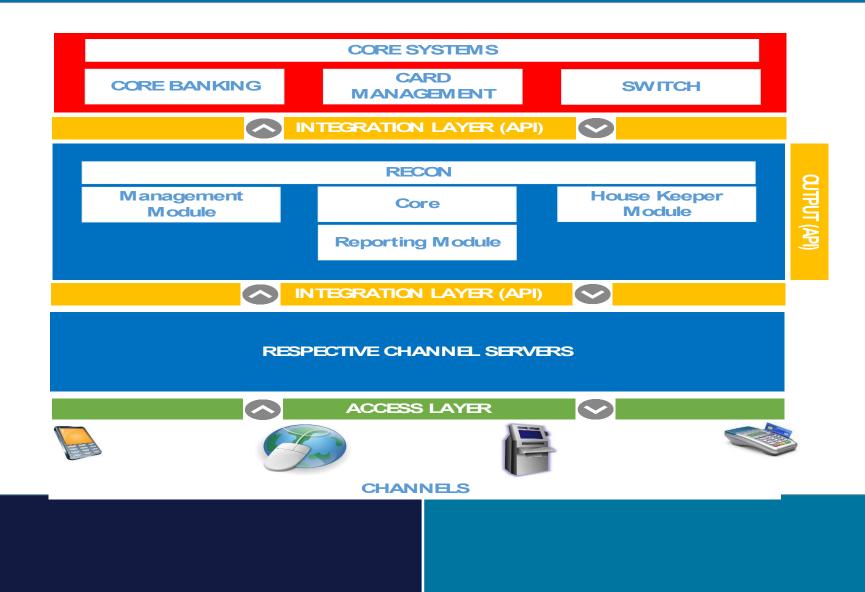

### **Reconciliation System High Level Solution Architecture**

# Architectural Workflow