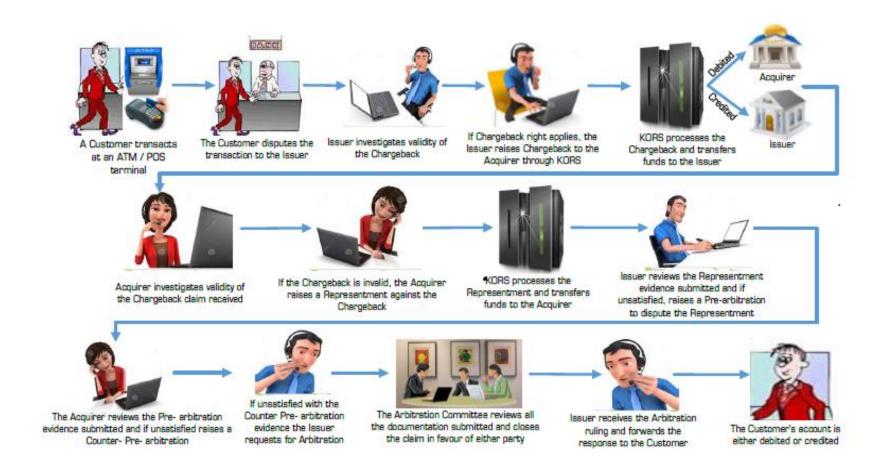

# **DISPUTE RESOLUTION**

- **Charge Back** a demand by a credit-card provider for a retailer to make good the loss on a fraudulent or disputed transaction
- **Re-presentment -** choose to fight the **chargeback** enter into the process of **representment**
- **Pre-Arbitration** choose to fight the **representment** enter into the process of **pre-arbitration**
- Counter Pre-Arbitration choose to fight the prearbitration enter into the process of counter prearbitration
- **Arbitration** if the above steps have been followed and have all failed, the process goes to an **arbitration** process where a jury adjudicates.

### **Online Dispute Resolution Process**